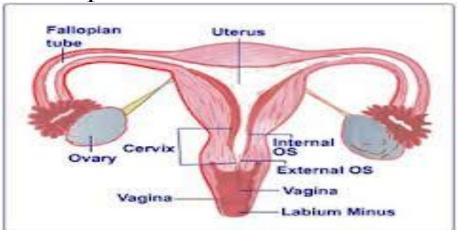

#### MENSTRUATION CYCLE

- The monthly process of discharging blood and other matter(endometrium) from the uterus
- Ovulation (releasing of egg) occurs during days 12-17 of the cycle
- Egg Travels to uterus during days 16-22
- This is the best days for fertilization
- The baby develops in the uterus